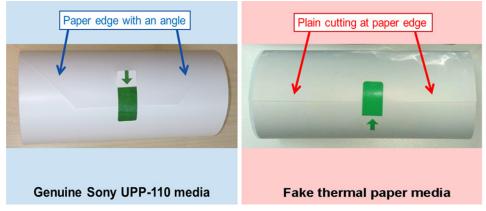

#### Paper Edge of Individual Roll

The paper edge of a new individual roll of genuine Sony UPP-110 media is precisely cut and folded at an angle.