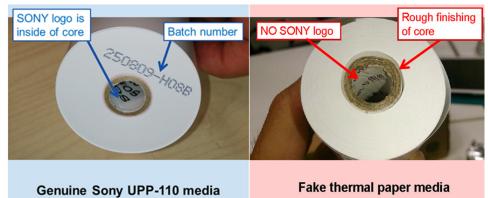

# Core of Individual Roll

For the individual roll, the core of genuine UPP-110 media will display the Sony logo and should <u>not</u> have any rough finishing which could potentially jam your printer's paper feeding.